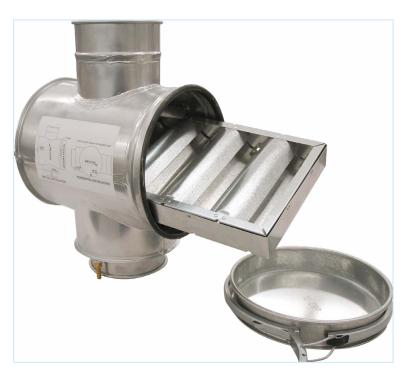

### Nordfab Oil Mist Recycler

Nordfab's Oil Mist Recycler can extend filter media life, reduce maintenance costs, and decrease issues caused by capturing and transporting large volumes of liquids to the collector.

The idea for the Oil Mist Recycler is simple – capture most of the mist near the pickup point and return it to the machine. The Oil Mist Recycler houses a removable, industry-standard impingement baffle. This baffle acts as a system prefilter and mechanically extracts droplets and mist from the airstream.

Liquid collected in the Oil Mist Recycler drains into a sump and is returned to the machine via a drain port. The Oil Mist Recycler comes standard with two drain taps so that it cam be mounted either horizontally or vertically. The baffle and canister -shaped design cause only a minimal presure drop across the Oil Mist Recycler.

#### Advantages

- Longer filter media life in the system's Mist Collector
- Reduced chance of system leaks
- Easy to clean and maintain without tools
- Can be mounted horizontally or vertically
- Minimal pressure loss
- Installs in seconds with standard QF Clamp
- Standard design eliminates the need for specially fabricated baffle