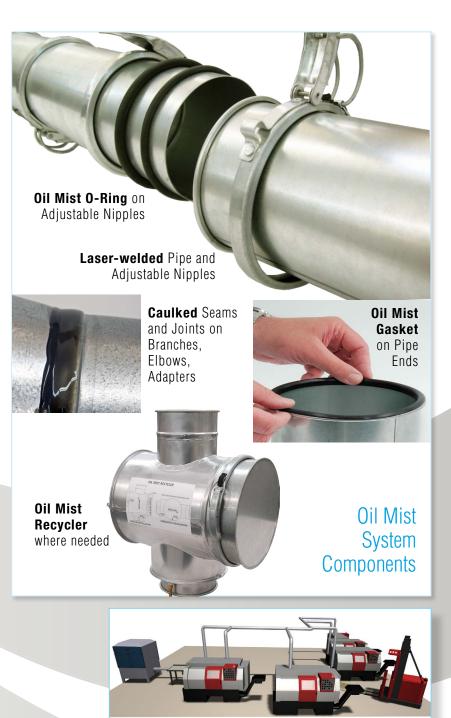

### Nordfab Oil Mist Recycler

Nordfab's Oil Mist Recycler can extend filter media life, reduce maintenance costs, and decrease issues caused by capturing and transporting large volumes of liquids to the collector.

The idea for the Oil Mist Recycler is simple – capture most of the mist near the pickup point and return it to the machine. The Oil Mist Recycler houses a removable, industry-standard impingement baffle. This baffle acts as a system prefilter and mechanically extracts droplets and mist from the airstream.

Liquid collected in the Oil Mist Recycler drains into a sump and is returned to the machine via a drain port. The Oil Mist Recycler comes standard with two drain taps so that it cam be mounted either horizontally or vertically. The baffle and canister -shaped design cause only a minimal presure drop across the Oil Mist Recycler.

#### Advantages

- Longer filter media life in the system's Mist Collector
- Reduced chance of system leaks
- Easy to clean and maintain without tools
- Can be mounted horizontally or vertically
- Minimal pressure loss
- Installs in seconds with standard QF Clamp
- Standard design eliminates the need for specially fabricated baffle