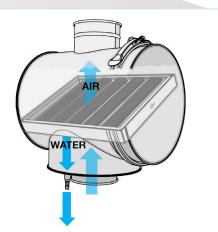

The idea for the Oil Mist Recycler is simple – capture most of the mist near the pickup point and return it to the machine. The Oil Mist Recycler houses a removable, industry-standard impingement baffle. This baffle acts as a system prefilter and mechanically extracts droplets and mist from the airstream.

Liquid collected in the Oil Mist Recycler drains into a sump and is returned to the machine via a drain port. The Oil Mist Recycler comes standard with two drain taps so that it cam be mounted either horizontally or vertically. The baffle and canister -shaped design cause only a minimal presure drop across the Oil Mist Recycler.