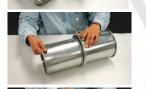

## **Quick-Fit Clamp Together Ducting**

#### Easy & fast to install

Just clamp together, no rivets, screws or welding needed Cuts installation and downtime by more than 45%