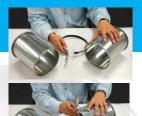

## **Quick-Fit Clamp Together Ducting**

#### Easy & fast to install

Just clamp together, no rivets, screws or welding needed Cuts installation and downtime by more than 45%