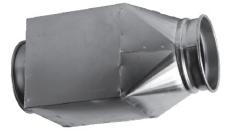

### **No-Loss Stackhead**

Used when exhausting from fans or stacks through the roof. Eliminates back pressure on the fan while providing weather protection.