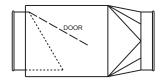

### **Inline Back Blast Damper**

#### **DESCRIPTION:**

Used to reduce backward air flow in the line. Can be mounted vertically if airflow is upward: Should be specified when ordered.