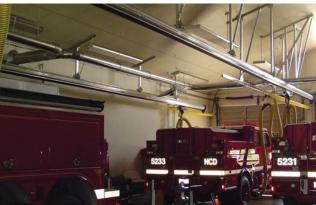

#### **Vehicle Fume Exhausts**

Quick-Fit is used on vehicle exhaust extraction in firehouses throughout the USA. Quick-Fit is also being used at automobile dealership service centers.