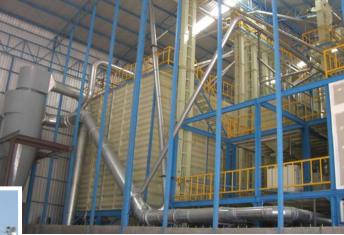

#### **Concrete**

Quick-Fit is used for dust control in concrete batch plants. Lafarge has mandated only Nordfab ducting be installed in its batch plants.