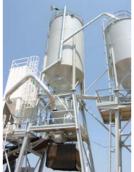

#### **Concrete**

Quick-Fit is used for dust control in concrete batch plants. Lafarge has mandated only Nordfab ducting be installed in its batch plants.