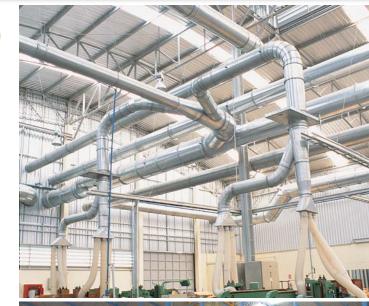

## **Woodworking / Boatbuilding**

Nordfab Quick-Fit was installed on a 10,000+ CFM system solely by the plant's maintenance staff. Nordfab's Gripple suspension system is used to hang all the ductwork.