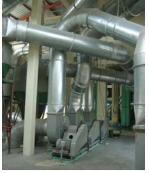

### Metalworking

For a machining shop, Nordfab fabricated all inlet and outlet transitions to match the grinders and dust collector. Quick-Fit made installation a snap.