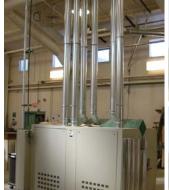

### Metalworking

For a machining shop, Nordfab fabricated all inlet and outlet transitions to match the grinders and dust collector. Quick-Fit made installation a snap.