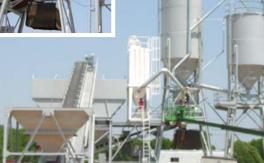

#### **Concrete**

Quick-Fit is used for dust control in concrete batch plants. Lafarge has mandated only Nordfab ducting be installed in its batch plants.