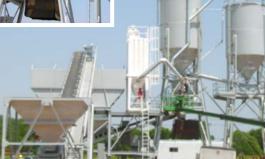

#### **Concrete**

Quick-Fit is used for dust control in concrete batch plants. Lafarge has mandated only Nordfab ducting be installed in its batch plants.