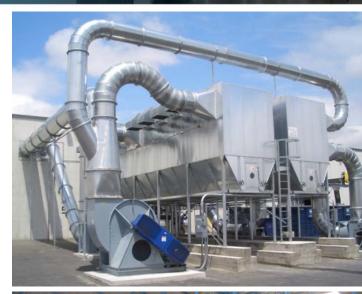

#### **Concrete**

Quick-Fit is used for dust control in concrete batch plants. Lafarge has mandated only Nordfab ducting be installed in its batch plants.