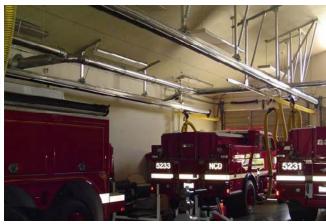

#### Vehicle Fume Exhausts

Quick-Fit is used by Plymovent on vehicle exhaust extraction in firehouses throughout the USA. Quick-Fit is also being used at automobile dealership service centers.