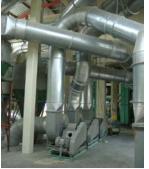

#### Metalworking

For a machining shop, Nordfab fabricated all inlet and outlet transitions to match the grinders and dust collector. Quick-Fit made installation a snap.