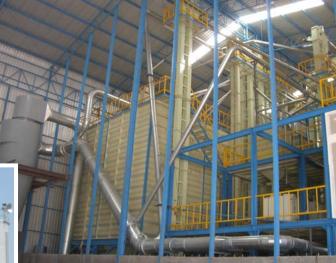

#### **Paper**

At a paper manufacturing plant, custom-made Quick-Fit floor sweeps are being used to remove large paper trimmings.